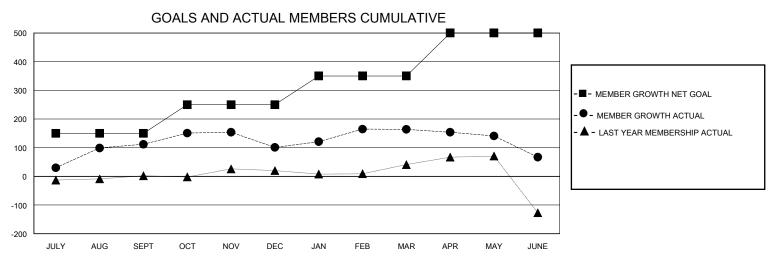

## GOALS AND ACTUAL NEW CLUBS CUMULATIVE

| DROPPED CLUBS: 5            |     | 73 CLUBS OF 99 ADDED 1 OR MORE<br>NEW MEMBERS | GENDER DISTRIBUTION  MALE 1,935 (65.91%)  FEMALE 1,001 (34.09%) |                 |       |
|-----------------------------|-----|-----------------------------------------------|-----------------------------------------------------------------|-----------------|-------|
| DROPPED MEMBERS             |     |                                               | FEMALE                                                          | 1,001 (34.0970) |       |
| DECEASED                    | 9   | CLICK HERE FOR CUMULATIVE                     | TOTAL FAMILY UNIT MEMBERS                                       |                 | 2,007 |
| CLUB CANCELLED 40 OTHER 430 |     | MEMBERSHIP DATA                               | FAMILY MEMBERS PAYING HALF                                      |                 | 1,280 |
| TOTAL                       | 479 |                                               | 8020                                                            |                 |       |