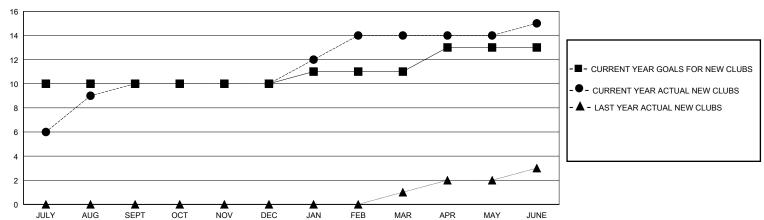

## GOALS AND ACTUAL NEW CLUBS CUMULATIVE

| DROPPED CLUBS: 5            |     | 73 CLUBS OF 99 ADDED 1 OR MORE<br>NEW MEMBERS | GENDER DISTRIBUTION  MALE 1,935 (65.91%)  FEMALE 1,001 (34.09%) |                 |       |
|-----------------------------|-----|-----------------------------------------------|-----------------------------------------------------------------|-----------------|-------|
| DROPPED MEMBERS             |     |                                               | FEMALE                                                          | 1,001 (34.0970) |       |
| DECEASED                    | 9   | CLICK HERE FOR CUMULATIVE                     | TOTAL FAMILY UNIT MEMBERS                                       |                 | 2,007 |
| CLUB CANCELLED 40 OTHER 430 |     | MEMBERSHIP DATA                               | FAMILY MEMBERS PAYING HALF                                      |                 | 1,280 |
| TOTAL                       | 479 |                                               | 8020                                                            |                 |       |